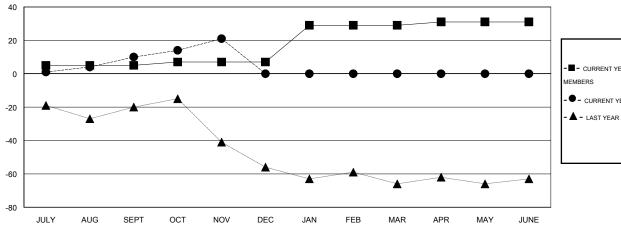

## GOALS AND ACTUAL MEMBERS CUMULATIVE

| -=-  | CURRENT YEAR GOALS FOR NEW |
|------|----------------------------|
| мемв | ERS                        |

- - CURRENT YEAR ACTUAL MEMBERS

- ▲ - LAST YEAR ACTUAL MEMBERS